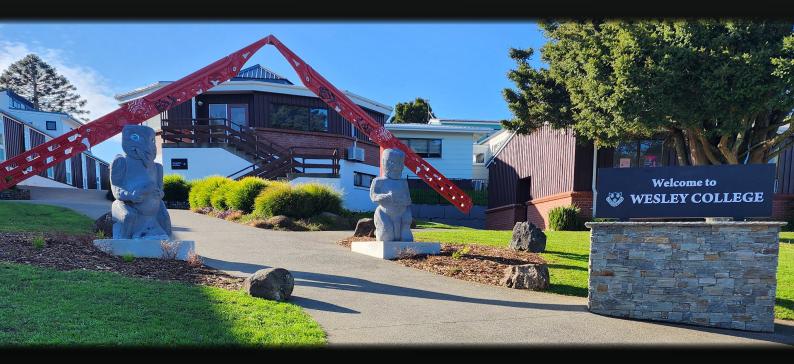

## WESLEY COLLEGE 180th Anniversary

Saturday, 26th October - Past Pupil's Day

Dinner (no cost) - Cash Bar Service - Accommodation & Breakfast \$30

The program begins at 5:00pm and will include:

- · Pōwhiri/Mihi whakatau welcome at college entrance
- · Walk through Waharoa to the chapel for a service
- · Opening of Jonah Lomu Field
- Anniversary Dinner no cost
- · A cash bar will be available at the anniversary dinner
- · The final program is to be confirmed